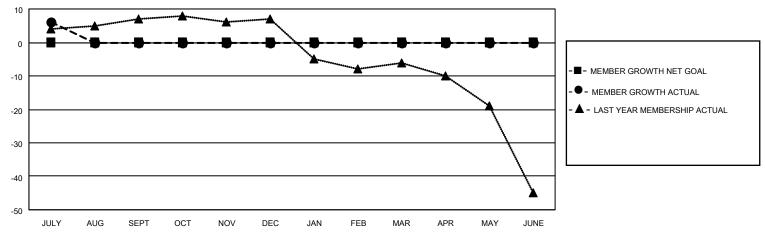

# GOALS AND ACTUAL MEMBERS CUMULATIVE

| ·                |   |                                              |                            |              |     |
|------------------|---|----------------------------------------------|----------------------------|--------------|-----|
| DROPPED CLUBS: 0 |   | 4 CLUBS OF 35 ADDED 1 OR MORE<br>NEW MEMBERS | GENDER DISTRIBUTION        |              |     |
|                  |   |                                              | MALE                       | 538 (57.05%) |     |
|                  |   |                                              | FEMALE                     | 405 (42.95%) |     |
| DROPPED MEMBERS  |   |                                              |                            | ,            |     |
| DECEASED         | 0 | CLICK HERE FOR CUMULATIVE                    | TOTAL FAMILY UNIT MEMBERS  |              | 235 |
| CLUB CANCELLED   | 0 | MEMBERSHIP DATA                              | FAMILY MEMBERS PAYING HALF |              | 122 |
| OTHER            | 2 |                                              |                            |              | 122 |
| TOTAL            | 2 |                                              | DOLG                       |              |     |